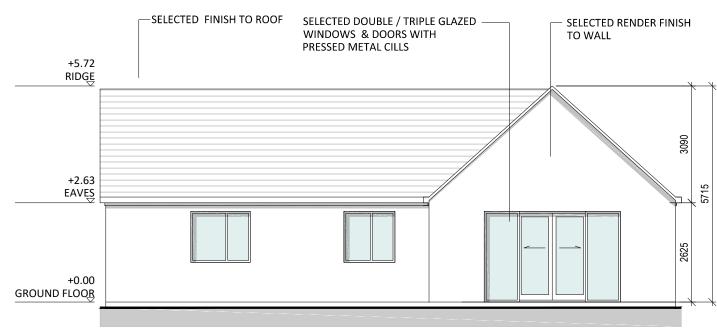

Front Elevation (North East) scale 1:100

Rear Elevation (South West) scale 1:100

## **DISABILITY BUNGALOW - Elevations**

ALL DIMENSIONS IN MILLIMETERS

1 STOREY - 4 BED DETACHED HOUSE a: 158.5 m<sup>2</sup>

ALL LEVELS (IN METERS) ARE RELATED TO MALIN HEAD DATUM

Houses are tagged to show number & type; the house number is in the top section of the tag, e.g. 115 and the house type is in the lower section of the tag, e.g. T1