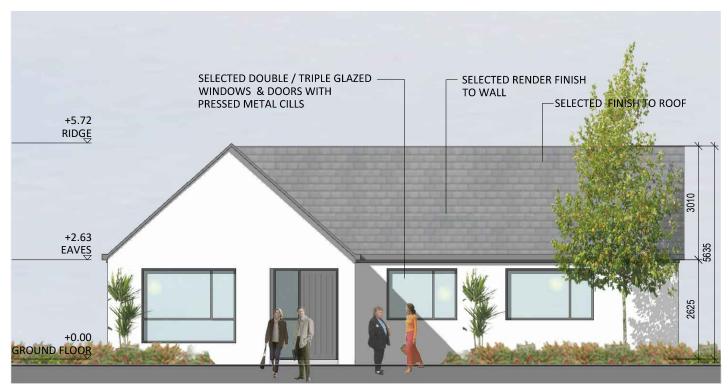

Front Elevation (North East) scale 1:100

Rear Elevation (South West) scale 1:100

## **DISABILITY BUNGALOW - Elevations**

ALL DIMENSIONS IN MILLIMETERS

1 STOREY - 4 BED DETACHED HOUSE a: 158.5 m<sup>2</sup>

ALL LEVELS (IN METERS) ARE RELATED TO MALIN HEAD DATUM

Houses are tagged to show number & type; the house number is in the top section of the tag, e.g. 115 and the house type is in the lower section of the tag, e.g. T1